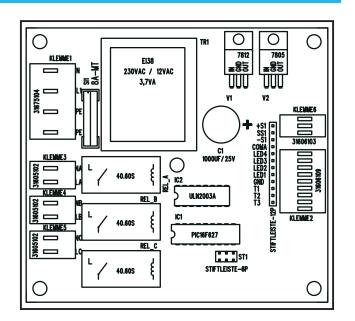

## **Versions**

Card S1 ArtCode: 701-026-10-00

One channel 230V / 50 Hz AC

Card S2 ArtCode 701-026-12-00

Two channels

Ever 230V / 50 Hz AC Controled seperate

Card S3 ArtCode 701-026-13-00

Three channels Ever 230V / 50 Hz AC Controled seperate

Card S3 turbo ArtCode: 701-026-03-10

Three channels Ever 230V / 50 Hz AC

Relais A and C locked together