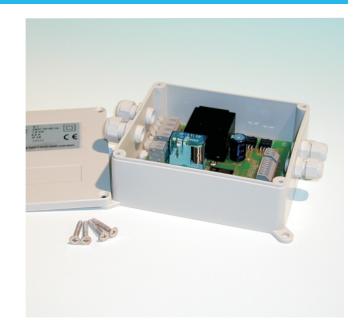

## Description

The electronic S1, S2, S3 (turbo) unifies functionality, good price and quality.

Used are only industry 's leading components with a special developed control for this FR4 plate.

The basic version offers a connections for keybord with LEDs and optional setting facilities with and without sensor control, cleaning function and / or pulsation for exit A.

The only difference of the cards are the number of connection possibilities.