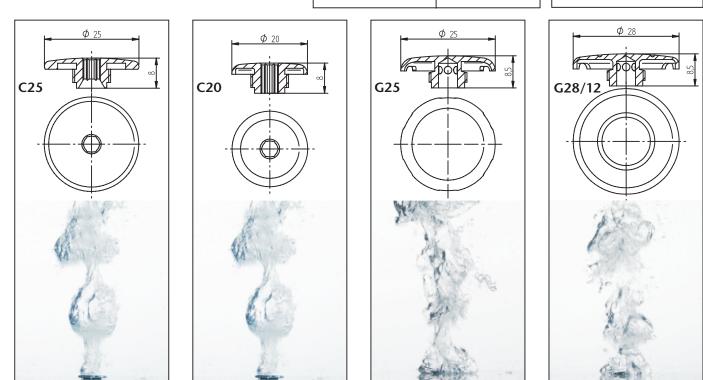

## Description

The air jets P12 are equipped with a gravity none return valve. The lip seal on the brass valve piece seals reliable if installed vertical. The body an the nut are made of brass and cares for stability. The O-seal on the bath tub side seals dependable. the silicon seal outside makes a continuous fit sure. The various jet heads create a different bubble effect and a different appearence. Possible bath tub thickness