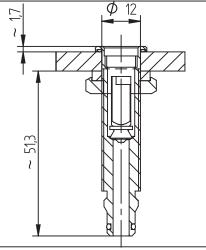

## Description

The air jets P12 are equipped with a gravity none return valve. The lip seal on the brass valve piece seals reliable if installed vertical. The body an the nut are made of brass and cares for stability. The O-seal on the bath tub side seals dependable. the silicon seal outside makes a continuous fit sure. The various jet heads create a different bubble effect and a different appearence. Possible bath tub thickness

P12K (short): 1 to 10 mm P12L (long): 1 to 36 mm