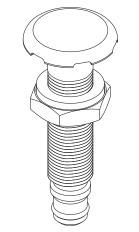

## Description

The air jets P12 are equipped with a gravity none return valve. The lip seal on the brass valve piece seals reliable if installed vertical. The body an the nut are made of brass and cares for stability. The O-seal on the bath tub side seals dependable. the silicon seal outside makes a continuous fit sure. The various jet heads create a different bubble effect and a different appearence. Possible bath tub thickness