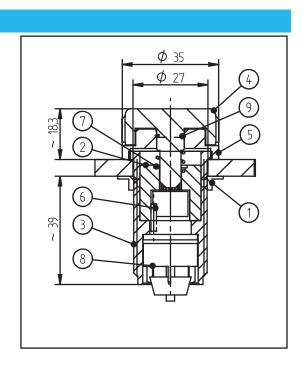

## **Technical Details**

1. Hexagonal nut ArtCode: 012-013-00-01

brass

2. Inner part *ArtCode*: 210-100-00-62

Brass

4. Upper part escutcheon *ArtCode*: 220-501-00-xx chrome plated brass / colour

5. Lower part *ArtCode:* 220-500-04-xx

chrome plated brass / colour

6. Tightening pin *ArtCode:* 025-021-20-10

spring steel

7. Compression spring ArtCode: 015-025-01-00

spring steel

8. Check valve *ArtCode*: 213-100-01-20

plastic

9. Snap ring *ArtCode*: 025-010-10-00

stainless steel