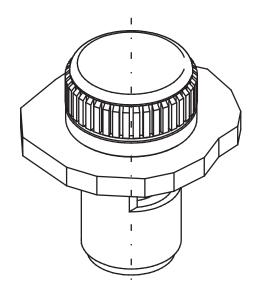

## Description

The Aerospa air regulator ASZ Komfort is unmatched concerning its language of shapes and haptic.

Manufactured out of solid brass and chrome plated at the visible face.

It is smooth-running even with soapily and tender fingers. This supports the reliability and quality of the complete Whirlpool.

The air inlet is placed in the quiet area - under the bath tub surface.

The none return valve underneath prevent water comming out of the air inlet.

Air regulator Komfort chrome Art.code. 710-003-00-00