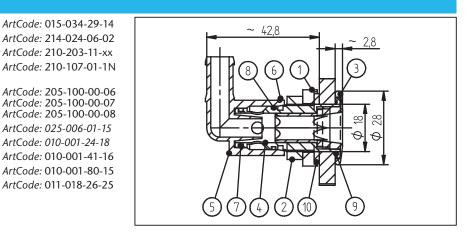

# Technical Details 1. Limpet washer

| 2. Hexagonal nut     | brass                | ArtCode: 214-024-06-02   |
|----------------------|----------------------|--------------------------|
| 3. Jethead C28V      | brass chromed / colo | r ArtCode: 210-203-11-xx |
| 4. Body              | brass nickeled       | ArtCode: 210-107-01-1N   |
|                      | PA6 GF30 black       |                          |
| Connecting part bo   |                      | ArtCode: 205-100-00-06   |
| Connecting part rig  |                      | ArtCode: 205-100-00-07   |
| Connecting part left | t                    | ArtCode: 205-100-00-08   |
| 6. Bail              | stainless steel      | ArtCode: 025-006-01-15   |
| 7. O-Ring seal       | NBR70                | ArtCode: 010-001-24-18   |
| 8. O-Ring seal       | NBR70                | ArtCode: 010-001-41-16   |
| 9. O-Ring seal       | NBR70                | ArtCode: 010-001-80-15   |
| 10. Silicone seal    | Si60, transparent    | ArtCode: 011-018-26-25   |

brass