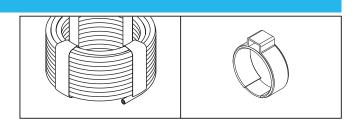

# **Recommended Accessories**

Air jet hose 10,0 mm (9,5 x 2,0 mm) white Art.code: 050-002-10-03

Metal clip 10 mm Art.code: 020-204-00-10