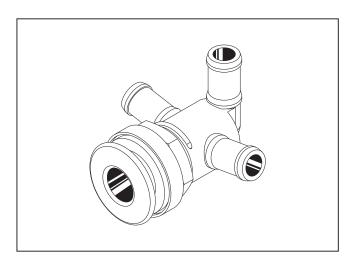

### Water jet F18 C28V chrome

with air connection 2 side Art.code: 661-016-03-00

#### Water jet F18 C28V chrome

with air connection right Art.code: 661-016-02-00

#### Water jet F18 C28V chrome

with air connection left Art.code: 661-016-01-00